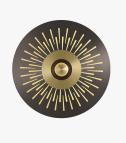

#### **DESCRIPTION**

At the center of its large openwork crown, the concentric discs of Atmos follow one another up to its luminous heart. Big sister to the Earth wall lamp, Atmos is distinguished by its large size and the multitude of possible decor combinations.

#### FINISHES

Satin Brass, Satin Graphite, Satin Nickel