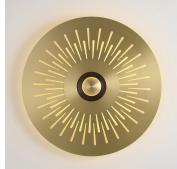

#### **DESCRIPTION**

At the center of its large openwork crown, the concentric discs of Atmos follow one another up to its luminous heart. Big sister to the Earth wall lamp, Atmos is distinguished by its large size and the multitude of possible decor combinations.

#### FINISHES

Satin Brass, Satin Graphite, Satin Nickel