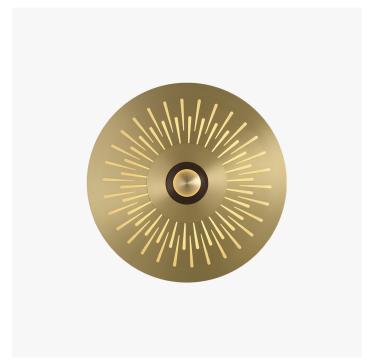

#### **DESCRIPTION**

At the center of its large openwork crown, the concentric discs of Atmos follow one another up to its luminous heart. Big sister to the Earth wall lamp, Atmos is distinguished by its large size and the multitude of possible decor combinations.

#### FINISHES

Satin Brass, Satin Graphite, Satin Nickel

#### **DIMENSIONS**

Depth: 2.91" (7.4cm) Diameter: 31.50" (80cm)