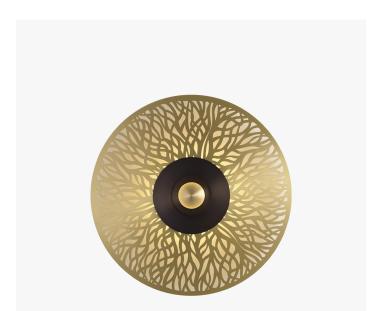

## ATMOS RACINE

## COLLECTION CVL LUMINAIRES

## DESCRIPTION

At the center of its large openwork crown, the concentric discs of Atmos follow one another up to its luminous heart. Big sister to the Earth wall lamp, Atmos is distinguished by its large size and the multitude of possible decor combinations.

MATERIALS Metal

FINISHES Satin Brass, Satin Graphite, Satin Nickel

CERTIFICATIONS This item is UL listed

DIMENSIONS Depth: 2.91" (7.4cm) Diameter: 32.95" (83.7cm)

ADDITIONAL DETAILS Backplate Dimensions: Ø10.3" (Ø26.1cm) Lamping: LED strip Colour Temperature: 2700K Dimmable