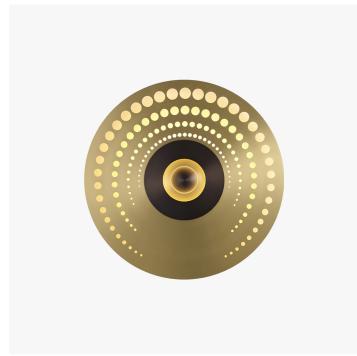

#### **DESCRIPTION**

At the center of its large openwork crown, the concentric discs of Atmos follow one another up to its luminous heart. Big sister to the Earth wall lamp, Atmos is distinguished by its large size and the multitude of possible decor combinations.

#### **DIMENSIONS**

Depth: 2.91" (7.4cm) Diameter: 31.50" (80cm)