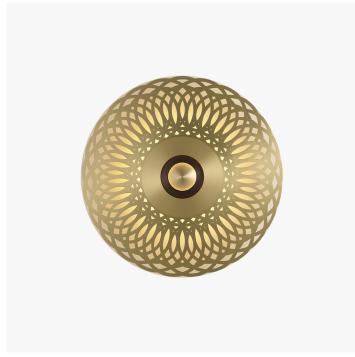

#### **DESCRIPTION**

At the center of its large openwork crown, the concentric discs of Atmos follow one another up to its luminous heart. Big sister to the Earth wall lamp, Atmos is distinguished by its large size and the multitude of possible decor combinations.

#### FINISHES

Satin Brass, Satin Graphite, Satin Nickel

#### **DIMENSIONS**

Depth: 2.91" (7.4cm) Diameter: 31.22" (79.3cm)