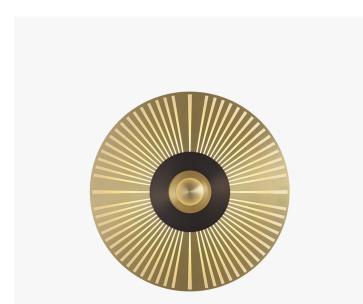

## DESCRIPTION

At the center of its large openwork crown, the concentric discs of Atmos follow one another up to its luminous heart. Big sister to the Earth wall lamp, Atmos is distinguished by its large size and the multitude of possible decor combinations.

MATERIALS Metal

FINISHES Satin Brass, Satin Graphite, Satin Nickel

CERTIFICATIONS This item is UL listed

DIMENSIONS Depth: 2.91" (7.4cm) Diameter: 31.50" (80cm)

ADDITIONAL DETAILS Backplate Dimensions: Ø10.3" (Ø26.1cm) Lamping: LED strip Colour Temperature: 2700K Dimmable