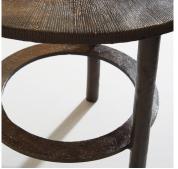

### DESCRIPTION

A sculptural table in lost-wax cast bronze with sunburst lines scarred into its top; an eternal graphic motif found in other Alexander Lamont pieces. Raised on rounded legs strengthened by a ring of bronze. The surface has been patinated to a dark burnt finish that has been burnished to bring out warm tones.

#### **FINISHES**

Bronze Patina

## ADDITIONAL DETAILS

Each bronze piece is handmade. Imperfections and variances such as irregular textures and markings are expected.