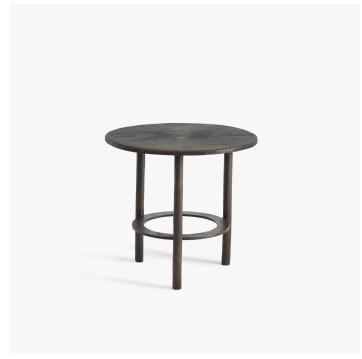

### DESCRIPTION

A sculptural table in lost-wax cast bronze with sunburst lines scarred into its top; an eternal graphic motif found in other Alexander Lamont pieces. Raised on rounded legs strengthened by a ring of bronze. The surface has been patinated to a dark burnt finish that has been burnished to bring out warm tones.

## DIMENSIONS

Diameter: 25.39" (64.5cm) Height: 23.62" (60cm)