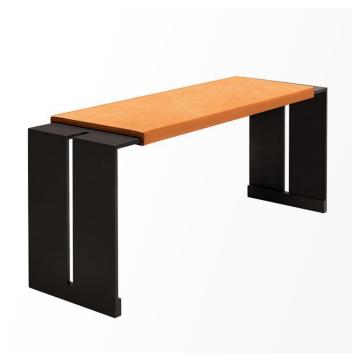

## ATLAS BENCH LEATHER SEAT -9836A

COLLECTION **POWELL & BONNELL** 

DESCRIPTION

Hot rolled 0.5" steel bench with clear lacquer or powder coat finish, split leg detail with leather wrapped upholstered seat.

MATERIALS Metal, Leather

FINISHES Please enquire about Powder Coat finishes

DIMENSIONS Width: 48.00" (121.92cm) Depth: 20.00" (50.8cm) Height: 20.00" (50.8cm)

CUSTOMIZABLE This product is customizable. Please contact us to find out more about this product.

ADDITIONAL DETAILS COL Req'd: 45 sq ft