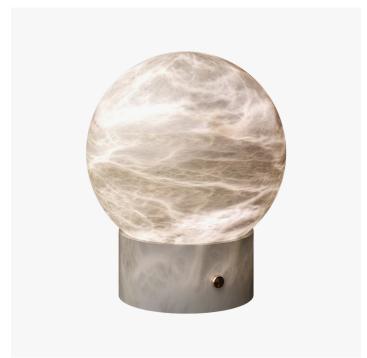

## DESCRIPTION

A sphere delicately sits atop a cylinder in absolute harmony. ATHENA evokes the Earth's orbit around the sun. Alabaster's translucence diffuses a soothing light that reveals its characteristic patterns. Those seemingly fluid motions in the stone are reminiscent of ocean currents. ATHENA is an invitation to travel the world, a peaceful voyage from the comfort of your sofa.

# DIMENSIONS

Diameter: 4.53" (11.5cm) Height: 8.19" (20.8cm)