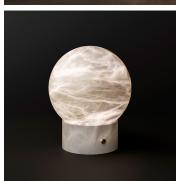

## DESCRIPTION

A sphere delicately sits atop a cylinder in absolute harmony. ATHENA evokes the Earth's orbit around the sun. Alabaster's translucence diffuses a soothing light that reveals its characteristic patterns. Those seemingly fluid motions in the stone are reminiscent of ocean currents. ATHENA is an invitation to travel the world, a peaceful voyage from the comfort of your sofa.

# DIMENSIONS

Diameter: 4.53" (11.5cm) Height: 8.19" (20.8cm)