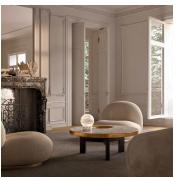

## DESCRIPTION

A sphere delicately sits atop a cylinder in absolute harmony. ATHENA evokes the Earth's orbit around the sun. Alabaster's translucence diffuses a soothing light that reveals its characteristic patterns. Those seemingly fluid motions in the stone are reminiscent of ocean currents. ATHENA is an invitation to travel the world, a peaceful voyage from the comfort of your sofa.