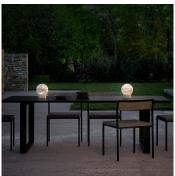

## DESCRIPTION

A sphere delicately sits atop a cylinder in absolute harmony. ATHENA evokes the Earth's orbit around the sun. Alabaster's translucence diffuses a soothing light that reveals its characteristic patterns. Those seemingly fluid motions in the stone are reminiscent of ocean currents. ATHENA is an invitation to travel the world, a peaceful voyage from the comfort of your sofa.