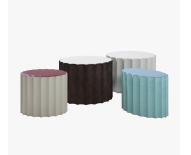

## COLOURS

Black, White, Verdigris, Basalt, Enamel, Oxblood, Wedgewood

#### SIZE 1

Width: 12.00" (30.48cm) Depth: 7.00" (17.78cm) Height: 21.50" (54.61cm)

## SIZE 2

Width: 19.00" (48.26cm) Depth: 10.00" (25.4cm) Height: 16.00" (40.64cm)

## SIZE 3

Width: 24.50" (62.23cm) Depth: 16.50" (41.91cm) Height: 17.50" (44.45cm)