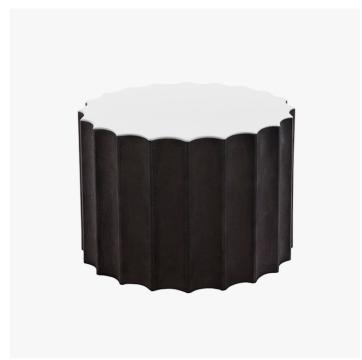

#### **DESCRIPTION**

The Athena designed by Creators of Objects, for Powell & Bonnell, is an artisanal oval fluted table, hand cast from recycled composite featuring a gloss resin top.

## MATERIALS

Resin, Cast Glass Composite

## COLOURS

Black, White, Verdigris, Basalt, Enamel, Oxblood, Wedgewood