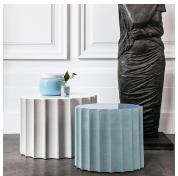

#### **DESCRIPTION**

The Athena designed by Creators of Objects, for Powell & Bonnell, is an artisanal oval fluted table, hand cast from recycled composite featuring a gloss resin top.

## COLOURS

Black, White, Verdigris, Basalt, Enamel, Oxblood, Wedgewood