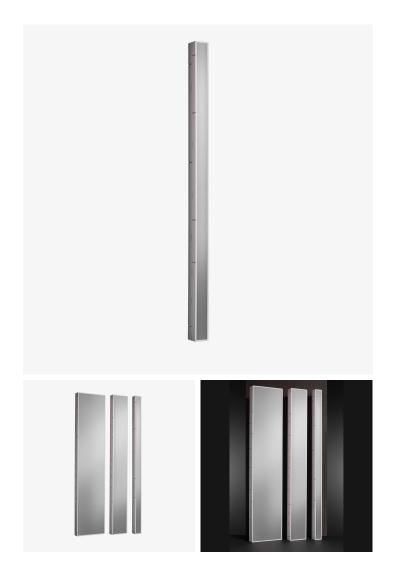

# DESCRIPTION

Part of the Atari collection, this versatile piece can serve as a full-length mirror in an entryway or bedroom, or hung horizontally to add an intriguing accent above a sofa or mantelpiece. The slim frame is entirely crafted of white saddle leather with deep black grooves between the slim tiles, showcasing the luminous clarity of the mirrored glass while dramatically amplifying light and sense of space. It can be displayed alone or with the other two mirrors from the same collection in smaller sizes for a subtly chic style.

## SIZE 1

Width: 4.33" (11cm) Depth: 3.94" (10cm) Height: 83.07" (211cm)

## SIZE 2

Width: 10.24" (26cm) Depth: 3.94" (10cm) Height: 83.07" (211cm)

# SIZE 3

Width: 18.11" (46cm) Depth: 3.94" (10cm) Height: 83.07" (211cm)