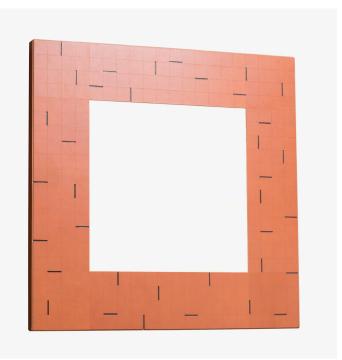

# ATARI SQUARE MIRROR - 8080

### DESCRIPTION

Part of the Atari collection by designer Stéphane Parmentier inspired by the graphic of the early Atari video games, this captivating mirror will instantly add a playful look to any wall. The simple yet substantial frame, made of saddle leather tiles in a warm orange color is interspersed with random black grooves for an understated and intriguing visual appeal. Perfect in an entryway or in a contemporary bedroom, this impeccable piece will bring an elegant touch to any room.

### MATERIALS

Leather, Mirrored Glass

#### **DIMENSIONS**

Width: 39.76" (101cm) Depth: 2.17" (5.5cm) Height: 39.76" (101cm)