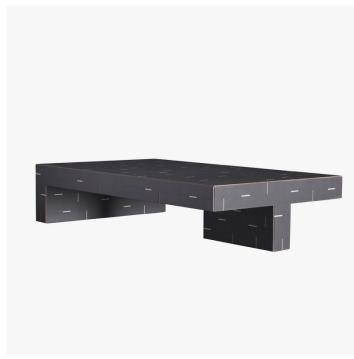

# ATARI COFFEE TABLE II - 8060

### DESCRIPTION

This collection celebrates the namesake video games that appeared in the late '70s. Part of the Atari Collection, this striking piece features the harmonious combination of vertical and horizontal elements in a rigorous silhouette that is entirely upholstered in water-resistant, vegetable-dyed leather. The unique texture shows cuts that reveal the thickness of this exquisite leather, while continuing the theme of geometric juxtapositions, reminiscent of the perforated cards used in early computers.

## **DIMENSIONS**

Width: 55.51" (141cm) Depth: 31.89" (81cm) Height: 12.01" (30.5cm)