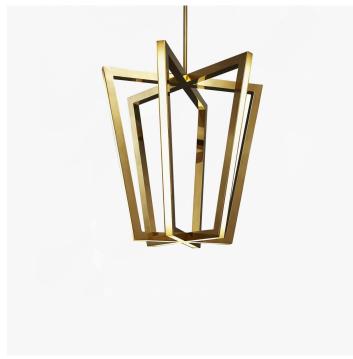

# DESCRIPTION

Geometry, a core language of the ASTERIX series, is expressed as timeless objects of light. Reworking the concept of the traditional lantern to displace the light source from the interior to the external frame, ASTERIX is extruded from the keyboard character of its namesake.

# MATERIALS

Metal

#### **FINISHES**

Aged Brass, Brushed Brass, Hand Rubbed Brass, Dark Bronze, Mottled Patina, Polished Brass

# DIMENSIONS

Diameter: 19.69" (50cm) Height: 19.69" (50cm)