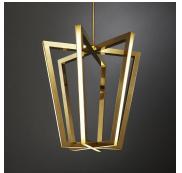

# DESCRIPTION

Geometry, a core language of the ASTERIX series, is expressed as timeless objects of light. Reworking the concept of the traditional lantern to displace the light source from the interior to the external frame, ASTERIX is extruded from the keyboard character of its namesake.

# MATERIALS

Metal

#### **FINISHES**

Aged Brass, Brushed Brass, Hand Rubbed Brass, Dark Bronze, Mottled Patina, Polished Brass

# DIMENSIONS

Diameter: 19.69" (50cm) Height: 19.69" (50cm)