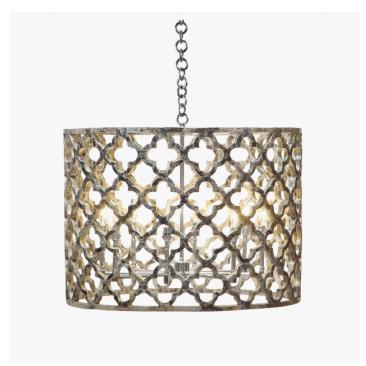

# **ASILAH CHANDELIER - 560-01**

# DESCRIPTION

Chandelier, quatrefoil openwork drum in natural shell veneer.

# MATERIALS

Metal, Natural Shell

#### FINISHES

Black Capiz with Nickel or Bronze

#### DIMENSIONS

Diameter: 28.50" (72.39cm) Height: 20.00" (50.8cm)