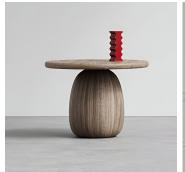

# **ASH FOYER TABLE**

## DESCRIPTION

As a continuation of the Ash Collection, STACKLAB introduces a foyer table made exclusively from Ontario's diseased Ashwood. Drawing from the collection's signature pedestal geometry, this table features tops shaped from joined ashwood boards, a design choice that diverts fallen trees from landfills and minimizes waste. In alignment with the core collection's sustainability principles, all materials are sourced and the product is manufactured within a 150-mile radius of the STACKLAB studio, underscoring the brand's commitment to local craftsmanship and reduced environmental impact.

## MATERIALS

Ash