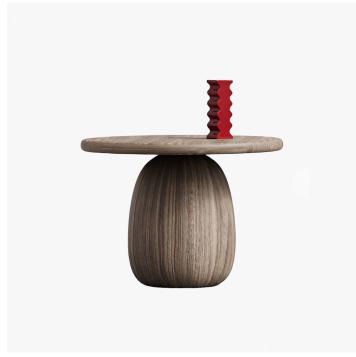

# **ASH FOYER TABLE**

## DESCRIPTION

As a continuation of the Ash Collection, STACKLAB introduces a foyer table made exclusively from Ontario's diseased Ashwood. Drawing from the collection's signature pedestal geometry, this table features tops shaped from joined ashwood boards, a design choice that diverts fallen trees from landfills and minimizes waste. In alignment with the core collection's sustainability principles, all materials are sourced and the product is manufactured within a 150-mile radius of the STACKLAB studio, underscoring the brand's commitment to local craftsmanship and reduced environmental impact.

## MATERIALS

Ash