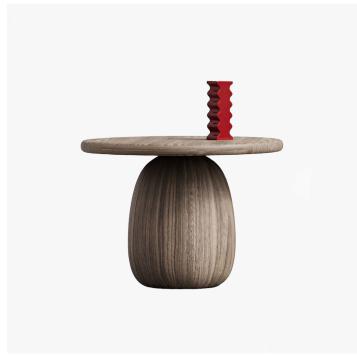

# **ASH FOYER TABLE**

### DESCRIPTION

As a continuation of the Ash Collection, STACKLAB introduces a foyer table made exclusively from Ontario's diseased Ashwood. Drawing from the collection's signature pedestal geometry, this table features tops shaped from joined ashwood boards, a design choice that diverts fallen trees from landfills and minimizes waste. In alignment with the core collection's sustainability principles, all materials are sourced and the product is manufactured within a 150-mile radius of the STACKLAB studio, underscoring the brand's commitment to local craftsmanship and reduced environmental impact.

### MATERIALS

Ash