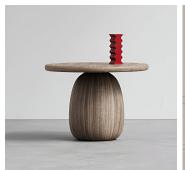

# **ASH FOYER TABLE**

### DESCRIPTION

As a continuation of the Ash Collection, STACKLAB introduces a foyer table made exclusively from Ontario's diseased Ashwood. Drawing from the collection's signature pedestal geometry, this table features tops shaped from joined ashwood boards, a design choice that diverts fallen trees from landfills and minimizes waste. In alignment with the core collection's sustainability principles, all materials are sourced and the product is manufactured within a 150-mile radius of the STACKLAB studio, underscoring the brand's commitment to local craftsmanship and reduced environmental impact.

### MATERIALS

Ash