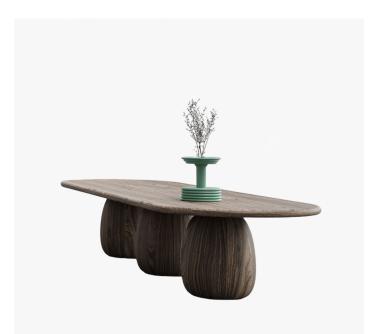

## ASH DINING TABLE

COLLECTION STACKLAB

DESIGNER JEFFREY FORREST

### DESCRIPTION

As a continuation of the Ash Collection, STACKLAB introduces a family of dining tables made exclusively from Ontario's diseased ashwood. Drawing from the collection's signature pedestal geometry, this table features tops shaped from joined ashwood boards, a design choice that diverts fallen trees from landfills and minimizes waste. In alignment with the core collection's sustainability principles, all materials are sourced and the product is manufactured within a 150-mile radius of the STACKLAB studio, underscoring the brand's commitment to local craftsmanship and reduced environmental impact.