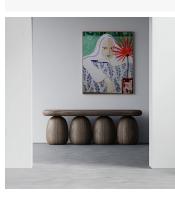

# ASH CONSOLE

COLLECTION STACKLAB

DESIGNER JEFFREY FORREST

#### DESCRIPTION

As a continuation of the Ash Collection, STACKLAB introduces a family of consoles made exclusively from Ontario's diseased ash wood. Drawing from the collection's signature pedestal geometry, the Ash Console features tops shaped from joined ashwood boards, a design choice that diverts fallen trees from landfills and minimizes waste. In alignment with the core collection's sustainability principles, all materials are sourced and the product is manufactured within a 150-mile radius of the STACKLAB studio, underscoring the brand's commitment to local craftsmanship and reduced environmental impact.