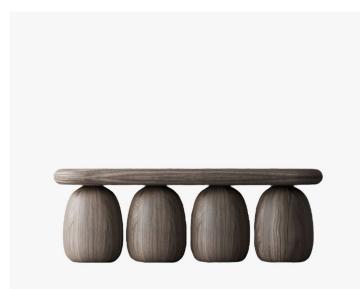

# ASH CONSOLE

COLLECTION STACKLAB

DESIGNER JEFFREY FORREST

#### DESCRIPTION

As a continuation of the Ash Collection, STACKLAB introduces a family of consoles made exclusively from Ontario's diseased ash wood. Drawing from the collection's signature pedestal geometry, the Ash Console features tops shaped from joined ashwood boards, a design choice that diverts fallen trees from landfills and minimizes waste. In alignment with the core collection's sustainability principles, all materials are sourced and the product is manufactured within a 150-mile radius of the STACKLAB studio, underscoring the brand's commitment to local craftsmanship and reduced environmental impact.