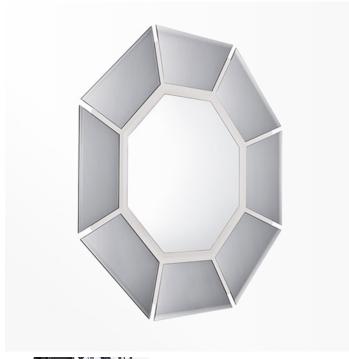

#### DESCRIPTION

The Arrêt mirror by Powell & Bonnell is a show "stopper". Smoked mirror panels, with a beveled edge are supported on a lacquered mounting structure, radiating from a clear mirrored center. With several Powell & Bonnell lacquer colours and mirror options to select from, the Arrêt is clearly a work of art.

#### **MATERIALS**

Mirror, Lacquer

# COLOURS

Clear Mirror, Antique Mirror, Mercury Mirror

#### **FINISHES**

Obsidian, Black Ice, Vanna, Chalk White, Cream, Camouflage, Iberia, Pistachio, Slate, Epiffany, Gold Diger, Kai, Poppy, Nympho Pink, African Violet