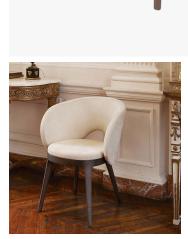

## **ARMCHAIR GLYNELL**

COLLECTION ECART INTERNATIONAL

DESIGNER ELLIOTT BARNES

MATERIALS Fabric, Leather, Beech

FINISHES Natural, Brown, Wenge, Black, Grey, Grey, Pin Oak

DIMENSIONS Width: 25.20" (64cm) Depth: 24.41" (62cm) Height: 30.71" (78cm) Seat Height: 17.72" (45cm)

CUSTOMIZABLE This product is customizable. Please contact us to find out more about this product.