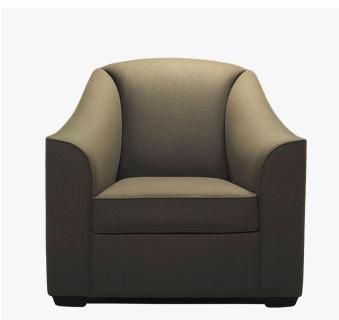

## **ARMCHAIR 1940**

COLLECTION ECART INTERNATIONAL

DESIGNER JEAN-MICHEL FRANK

## DESCRIPTION

Ecart Paris has become the French leader for the re-edition of iconic furniture. Its philosophy is to keep alive the tradition of eclecticism and timeless design, produced to the highest quality standards.

MATERIALS Wood, Fabric, Leather

FINISHES Varnished Oak

DIMENSIONS Width: 36.61" (93cm) Depth: 36.61" (93cm) Height: 36.22" (92cm)

CUSTOMIZABLE This product is customizable. Please contact us to find out more about this product.