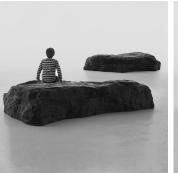

## DESCRIPTION

Chair, table, sculptural element. Three interpretations for a creation that recalls a rock, its solidity and its magnificence. A versatile element in which art and nature merge and become an archetype and furniture, giving any professional or personal space a bold identity, a tactile soul and a timeless dimension. Limited, certified and numbered edition.

MATERIALS Fibreglass

COLOURS Black, Off-White

DIMENSIONS Width: 53.94" (137cm) Depth: 97.24" (247cm) Height: 18.90" (48cm)