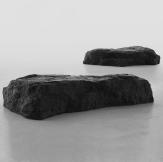

## DESCRIPTION

Chair, table, sculptural element. Three interpretations for a creation that recalls a rock, its solidity and its magnificence. A versatile element in which art and nature merge and become an archetype and furniture, giving any professional or personal space a bold identity, a tactile soul and a timeless dimension. Limited, certified and numbered edition.

MATERIALS Fibreglass

COLOURS Black, Off-White

DIMENSIONS Width: 53.94" (137cm) Depth: 97.24" (247cm) Height: 18.90" (48cm)