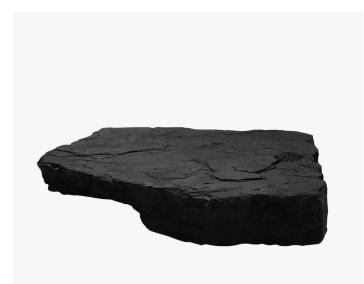

## **ARENARIA - AR03**

COLLECTION IMPERFETTOLAB

DESIGNER VERTER TURRONI & EMANUELA RAVELLI

## DESCRIPTION

Chair, table, sculptural element. Three interpretations for a creation that recalls a rock, its solidity and its magnificence. A versatile element in which art and nature merge and become an archetype and furniture, giving any professional or personal space a bold identity, a tactile soul and a timeless dimension. Limited, certified and numbered edition.

MATERIALS Fibreglass

COLOURS Black, Off-White

DIMENSIONS Width: 70.87" (180cm) Depth: 62.99" (160cm) Height: 11.02" (28cm)