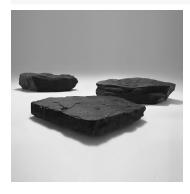

## **ARENARIA - AR03**

COLLECTION IMPERFETTOLAB

DESIGNER VERTER TURRONI & EMANUELA RAVELLI

## DESCRIPTION

Chair, table, sculptural element. Three interpretations for a creation that recalls a rock, its solidity and its magnificence. A versatile element in which art and nature merge and become an archetype and furniture, giving any professional or personal space a bold identity, a tactile soul and a timeless dimension. Limited, certified and numbered edition.

MATERIALS Fibreglass

COLOURS Black, Off-White

DIMENSIONS Width: 70.87" (180cm) Depth: 62.99" (160cm) Height: 11.02" (28cm)