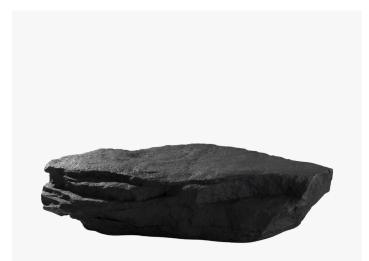

## **ARENARIA - AR02**

COLLECTION IMPERFETTOLAB

DESIGNER VERTER TURRONI & EMANUELA RAVELLI

### DESCRIPTION

Chair, table, sculptural element. Three interpretations for a creation that recalls a rock, its solidity and its magnificence. A versatile element in which art and nature merge and become an archetype and furniture, giving any professional or personal space a bold identity, a tactile soul and a timeless dimension. Limited, certified and numbered edition.

MATERIALS Fibreglass

COLOURS Black, Off-White

#### DIMENSIONS

SIZE 1 Width: 64.96" (165cm) Depth: 31.50" (80cm) Height: 13.78" (35cm)