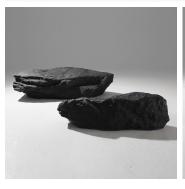

## **ARENARIA - AR02**

COLLECTION IMPERFETTOLAB

DESIGNER VERTER TURRONI & EMANUELA RAVELLI

### DESCRIPTION

Chair, table, sculptural element. Three interpretations for a creation that recalls a rock, its solidity and its magnificence. A versatile element in which art and nature merge and become an archetype and furniture, giving any professional or personal space a bold identity, a tactile soul and a timeless dimension. Limited, certified and numbered edition.

MATERIALS Fibreglass

COLOURS Black, Off-White