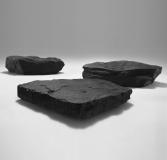

## **ARENARIA - AR02**

COLLECTION IMPERFETTOLAB

DESIGNER VERTER TURRONI & EMANUELA RAVELLI

### DESCRIPTION

Chair, table, sculptural element. Three interpretations for a creation that recalls a rock, its solidity and its magnificence. A versatile element in which art and nature merge and become an archetype and furniture, giving any professional or personal space a bold identity, a tactile soul and a timeless dimension. Limited, certified and numbered edition.

MATERIALS Fibreglass

COLOURS Black, Off-White