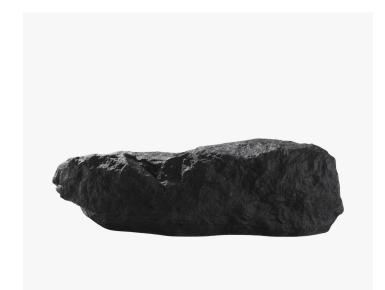

# DESCRIPTION

Chair, table, sculptural element. Three interpretations for a creation that recalls a rock, its solidity and its magnificence. A versatile element in which art and nature merge and become an archetype and furniture, giving any professional or personal space a bold identity, a tactile soul and a timeless dimension. Limited, certified and numbered edition.

#### MATERIALS

Fibreglass

#### COLOURS

Black, Off-White