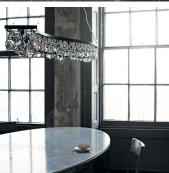

## **ARCTIC PEAR CHANDELIER** WAVE

COLLECTION OCHRE

#### DESCRIPTION

The Arctic Pear Wave features an undulating single or double wave frame with solid clear or mercury grey glass drops.

MATERIALS Glass, Metal

COLOURS Clear Glass, Mercury Glass

FINISHES Patinated Bronze, Polished Nickel