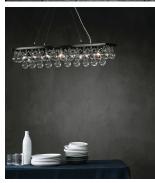

## **ARCTIC PEAR CHANDELIER** WAVE

COLLECTION OCHRE

#### DESCRIPTION

The Arctic Pear Wave features an undulating single or double wave frame with solid clear or mercury grey glass drops.

MATERIALS Glass, Metal

COLOURS Clear Glass, Mercury Glass

FINISHES Patinated Bronze, Polished Nickel