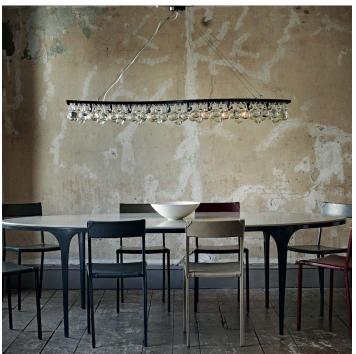

## **ARCTIC PEAR CHANDELIER** WAVE

COLLECTION OCHRE

#### DESCRIPTION

The Arctic Pear Wave features an undulating single or double wave frame with solid clear or mercury grey glass drops.

MATERIALS Glass, Metal

COLOURS Clear Glass, Mercury Glass

FINISHES Patinated Bronze, Polished Nickel