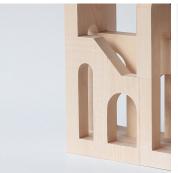

MATERIALS Wood

FINISHES Black Mahogany, Natural Sycamore, Natural Rosewood

DIMENSIONS Width: 8.86" (22.5cm) Depth: 3.94" (10cm) Height: 13.78" (35cm)

ADDITIONAL DETAILS Limited Edition