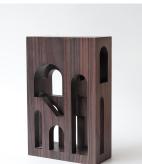

MATERIALS Wood

FINISHES Black Mahogany, Natural Sycamore, Natural Rosewood

DIMENSIONS Width: 8.86" (22.5cm) Depth: 3.94" (10cm) Height: 13.78" (35cm)

ADDITIONAL DETAILS Limited Edition