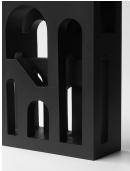

MATERIALS Wood

FINISHES Black Mahogany, Natural Sycamore, Natural Rosewood

DIMENSIONS Width: 8.86" (22.5cm) Depth: 3.94" (10cm) Height: 13.78" (35cm)

ADDITIONAL DETAILS Limited Edition