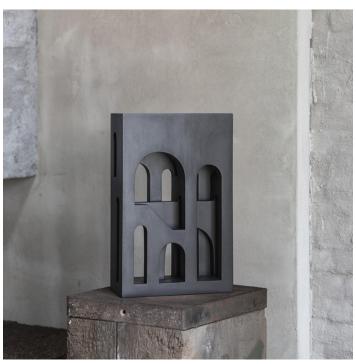

## **ARCHES**

COLLECTION MODERN SHAPES EDITIONS

DESIGNER DAVID UMEMOTO

## DESCRIPTION

The stairs lead to a void, the walls rise to nothing, the ceilings seem useless. The work of David Umemoto exudes mystery, stimulates the imagination, but at the same time gives a sense of reflective discipline.

MATERIALS Wood

FINISHES Black Mahogany, Natural Sycamore, Natural Rosewood

DIMENSIONS Width: 8.86" (22.5cm) Depth: 3.94" (10cm) Height: 13.78" (35cm)

ADDITIONAL DETAILS Limited Edition