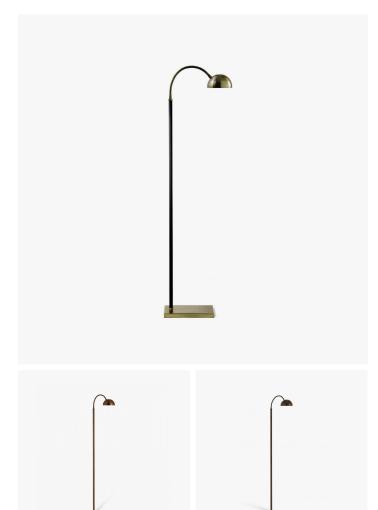

## **ARC FLOOR LAMP - MFL46**

COLLECTION PORTA ROMANA

## DESCRIPTION

A simple and elegant design which combines smooth spun metal cups with the practical element of flexible arm metalwork. The floor lamp would suit any intimate reading corner and will be useful in any areas where decorative lighting needs a supplementary light source. Small in scale, the Arc Floor Lamp is a quiet piece which would complement any interior.

MATERIALS **Patinated Brass** 

COLOURS Please enquire about available Porta Romana Shade Linings and Colours

FINISHES Aged Gold, Bronze, Black

CERTIFICATIONS This item is UL listed

DIMENSIONS Width: 4.72" (12.0cm) Height: 51.18" (130.0cm)