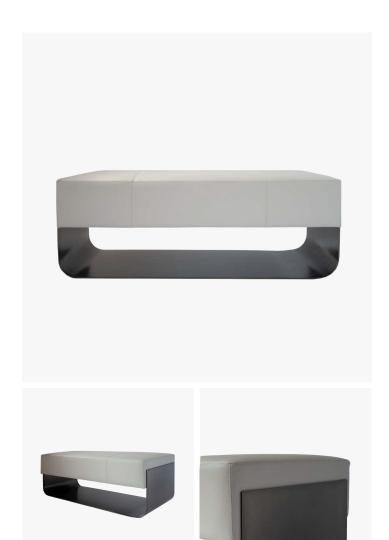

#### **DESCRIPTION**

The Arc Bench is a tight upholstered three-sectioned bench seat with topstitch detail, suspended in a rounded steel frame.

## DIMENSIONS

Width: 48.00" (121.92cm) Depth: 22.00" (55.88cm) Height: 17.00" (43.18cm)