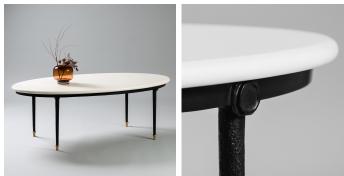

#### **MATERIALS**

Parchment, Bronze

#### COLOURS

**Iovry Parchment** 

### **FINISHES**

Dark Bronze

# ADDITIONAL DETAILS

Each piece is made with natural material and handmade. Imperfections and variances in scale and look are expected.