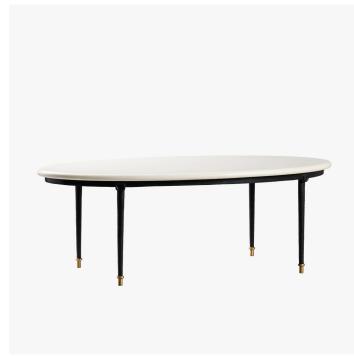

# **ARBUS COFFEE TABLE**

#### **MATERIALS**

Parchment, Bronze

#### COLOURS

**Iovry Parchment** 

### **FINISHES**

Dark Bronze

#### **DIMENSIONS**

Width: 53.15" (135cm) Depth: 29.53" (75cm) Height: 18.11" (46cm)