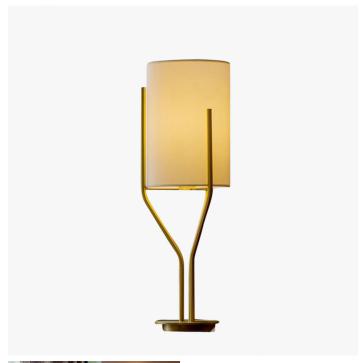

# ARBORESCENCE TABLE LAMP

## DESCRIPTION

One of their most popular collections, Arborescence is a complete range in a variety of sizes and finishes. As a flexible concept, you can customize the light into a bespoke product.

# MATERIALS

Metal, Paper

# FINISHES

Satin Brass, Satin Graphite, Satin Nickel, Satin Copper, Polished Brass, Polished Graphite, Polished Nickel, Polished Copper

# **DIMENSIONS**

Diameter: 7.87" (20cm) Height: 25.59" (65cm)