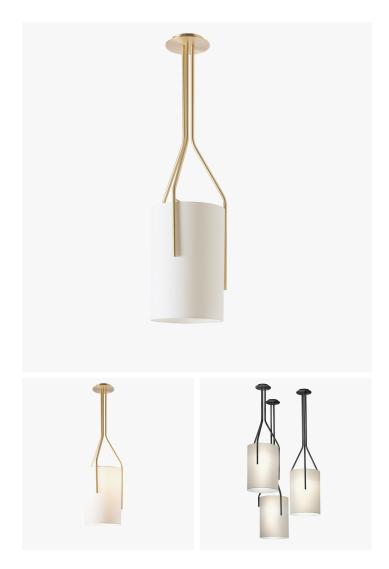

## DESCRIPTION

One of their most popular collections, Arborescence is a complete range in a variety of sizes and finishes. As a flexible concept, you can customize the light into a bespoke product.

## MATERIALS

Metal, Paper

#### **FINISHES**

Satin Brass, Satin Graphite, Satin Nickel, Satin Copper, Polished Brass, Polished Graphite, Polished Nickel, Polished Copper