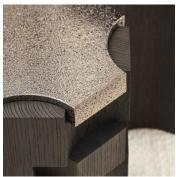

### DESCRIPTION

ARA is a collection of plinths/ pedestals composed of a base in brushed oak and a tabletop in enameled lava stone. ARA is a sophisticated and erudite building game, an architecture formed of solids and voids and defying the rules of geometry with interlacing of sharp edges and curving forms.

#### **FINISHES**

Oak, Brushed Oak, Smoked Oak Brushed, Enameled Lava Stone