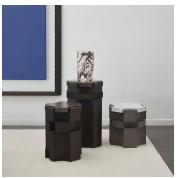

### DESCRIPTION

ARA is a collection of plinths/ pedestals composed of a base in brushed oak and a tabletop in enameled lava stone. ARA is a sophisticated and erudite building game, an architecture formed of solids and voids and defying the rules of geometry with interlacing of sharp edges and curving forms.

#### **FINISHES**

Oak, Brushed Oak, Smoked Oak Brushed, Enameled Lava Stone