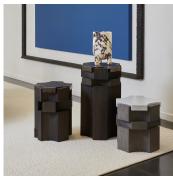

### DESCRIPTION

ARA is a collection of plinths/ pedestals composed of a base in brushed oak and a tabletop in enameled lava stone. ARA is a sophisticated and erudite building game, an architecture formed of solids and voids and defying the rules of geometry with interlacing of sharp edges and curving forms.

#### **FINISHES**

Oak, Brushed Oak, Smoked Oak Brushed, Enameled Lava Stone