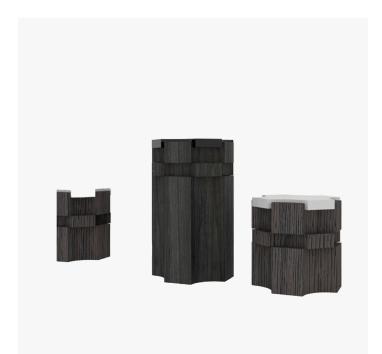

### DESCRIPTION

ARA is a collection of plinths/ pedestals composed of a base in brushed oak and a tabletop in enameled lava stone. ARA is a sophisticated and erudite building game, an architecture formed of solids and voids and defying the rules of geometry with interlacing of sharp edges and curving forms.

### SIZE 1

Width: 16.69" (42.4cm) Depth: 16.69" (42.4cm) Height: 17.72" (45cm)

# SIZE 2

Width: 14.84" (37.7cm) Depth: 14.84" (37.7cm) Height: 21.65" (55cm)

# SIZE 3

Width: 16.69" (42.4cm) Depth: 16.69" (42.4cm) Height: 29.53" (75cm)