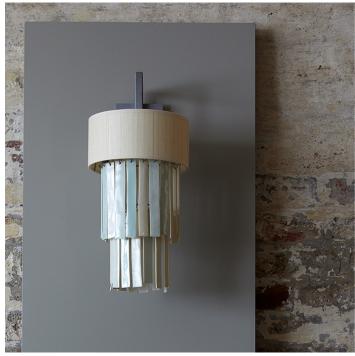

#### DESCRIPTION

The Aquarelles wall light features a horsehair shade with hand glazed porcelain drops in celadon, coral or sky, 2 tiers suspended on a silver grey wall bracket.

#### MATERIALS

Porcelain, Horsehair, Metal

#### COLOURS

Sky, Celadon, Coral, Horsehair

#### FINISHES

Silver Grey

#### **DIMENSIONS**

Width: 7.87" (20cm) Depth: 10.63" (27cm) Height: 17.72" (45cm)