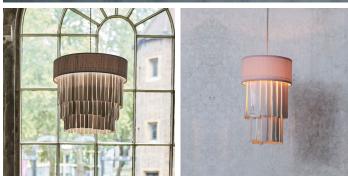

#### DESCRIPTION

The Aquarelles round chandelier features a horsehair shade with hand glazed porcelain drops in sky, celadon or coral.

#### MATERIALS

Porcelain, Horsehair, Metal

#### COLOURS

Sky, Celadon, Coral, Horsehair

#### **FINISHES**

Satin Nickel