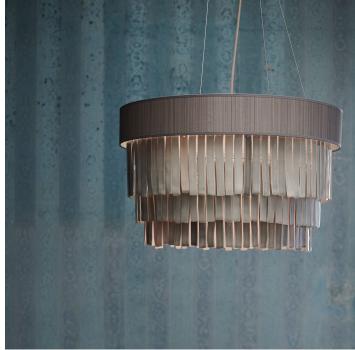

#### DESCRIPTION

The Aquarelles round chandelier features a horsehair shade with hand glazed porcelain drops in sky, celadon or coral.

#### MATERIALS

Porcelain, Horsehair, Metal

#### COLOURS

Sky, Celadon, Coral, Horsehair

#### **FINISHES**

Satin Nickel