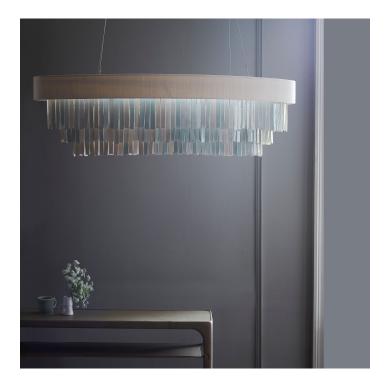

## DESCRIPTION

The Aquarelles oval chandelier features a horsehair shade with hand glazed porcelain drops in sky, celadon or coral.

## MATERIALS

Porcelain, Horsehair, Metal

## COLOURS

Sky, Celadon, Coral, Horsehair