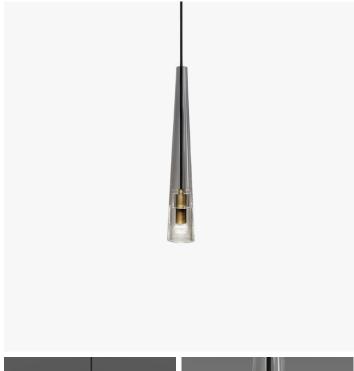

# **APOLLINAIRE PENDANT - 1665**

#### **DESCRIPTION**

The Apollinaire Pendant is machined from solid brass. All parts are hand polished and patina'd. The lead crystal shade is turned and polished by hand.

# DIMENSIONS

Diameter: 2.75" (6.99cm) Height: 18.00" (45.72cm)

Overall Height: 60.00" (152.4cm)