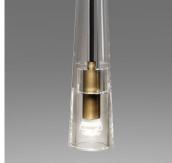

#### **DESCRIPTION**

The Apollinaire Pendant is machined from solid brass. All parts are hand polished and patina'd. The lead crystal shade is turned and polished by hand.

## MATERIALS

Crystal, Brass

## COLOURS

Lead Crystal