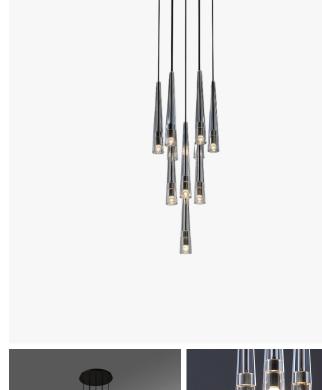

#### DESCRIPTION

The Apollinaire Circular Chandelier is made up of ten lead crystal pendants which are turned by hand on a lathe. The top plate and socket are also made by hand

## DIMENSIONS

Diameter: 18.00" (45.72cm) Overall Height: 72.00" (182.88cm)

## ADDITIONAL DETAILS

Ceiling Plate: Ø18" (45.72cm) Minimum Overall Drop: 24" (60.96cm) Lamping: 10 x E12 5w LED Bulb Only (40w incandescent equivalent) Colour Temperature: 2700K Dimmable Please enquire about custom drop length