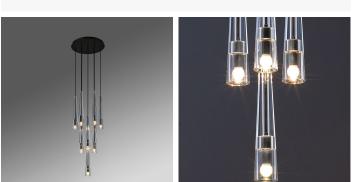

#### DESCRIPTION

The Apollinaire Circular Chandelier is made up of ten lead crystal pendants which are turned by hand on a lathe. The top plate and socket are also made by hand

## DIMENSIONS

Diameter: 18.00" (45.72cm) Overall Height: 72.00" (182.88cm)

## ADDITIONAL DETAILS

Ceiling Plate: Ø18" (45.72cm) Minimum Overall Drop: 24" (60.96cm) Lamping: 10 x E12 5w LED Bulb Only (40w incandescent equivalent) Colour Temperature: 2700K Dimmable Please enquire about custom drop length