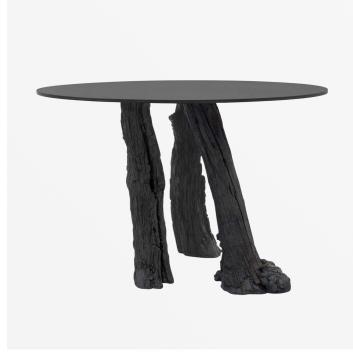

# DESCRIPTION

A set of tables, an eclectic and hybrid community, which powerfully bursts into an environment, challenging the concept of conventional beauty. The simple round top is supported by a sculptural base, which recalls both the animal and vegetable worlds. The legs with their different shapes can be combined in an infinite number of ways. Limited, certified and numbered edition.

# MATERIALS

Fibreglass

# COLOURS

Black

# **DIMENSIONS**

Diameter: 35.43" (90cm) Height: 29.13" (74cm)