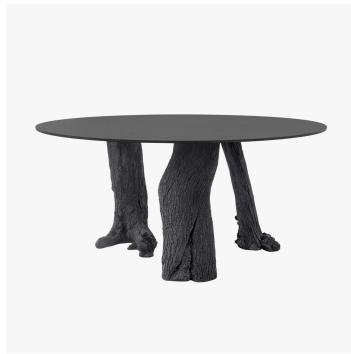

# DESCRIPTION

A set of tables, an eclectic and hybrid community, which powerfully bursts into an environment, challenging the concept of conventional beauty. The simple round top is supported by a sculptural base, which recalls both the animal and vegetable worlds. The legs with their different shapes can be combined in an infinite number of ways. Limited, certified and numbered edition.

# MATERIALS

Fibreglass

## COLOURS

Black

# **DIMENSIONS**

Diameter: 62.60" (159cm) Height: 29.13" (74cm)