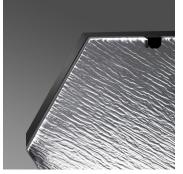

## DESCRIPTION

The Anthéron Flush Mount is machined from solid brass. The thick textured glass is made via casting and shows its density and strengths. All parts are hand polished and patina'd.