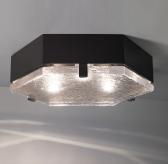

## DESCRIPTION

The Anthéron Flush Mount is machined from solid brass. The thick textured glass is made via casting and shows its density and strengths. All parts are hand polished and patina'd.

## MATERIALS Glass, Brass

COLOURS **Textured Cast Glass** 

FINISHES Oil-Rubbed Bronze, Lite Antique Bronze, Polished Nickel, Satin Nickel, Black Bronze

CERTIFICATIONS This item is UL listed

DIMENSIONS Width: 16.20" (41.15cm) Depth: 14.00" (35.56cm) Height: 4.25" (10.79cm)