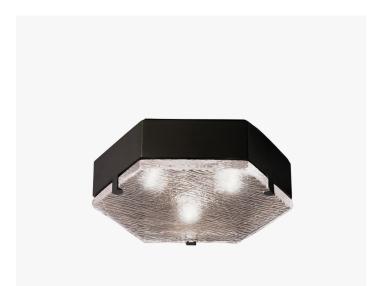

## DESCRIPTION

The Anthéron Flush Mount is machined from solid brass. The thick textured glass is made via casting and shows its density and strengths. All parts are hand polished and patina'd.

## MATERIALS Glass, Brass

COLOURS **Textured Cast Glass** 

FINISHES Oil-Rubbed Bronze, Lite Antique Bronze, Polished Nickel, Satin Nickel, Black Bronze

CERTIFICATIONS This item is UL listed

DIMENSIONS Width: 16.20" (41.15cm) Depth: 14.00" (35.56cm) Height: 4.25" (10.79cm)