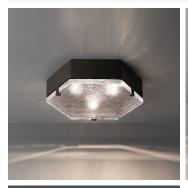

## DESCRIPTION

The Anthéron Flush Mount is machined from solid brass. The thick textured glass is made via casting and shows its density and strengths. All parts are hand polished and patina'd.

## MATERIALS Glass, Brass

COLOURS **Textured Cast Glass** 

FINISHES Oil-Rubbed Bronze, Lite Antique Bronze, Polished Nickel, Satin Nickel, Black Bronze

CERTIFICATIONS This item is UL listed

DIMENSIONS Width: 16.20" (41.15cm) Depth: 14.00" (35.56cm) Height: 4.25" (10.79cm)