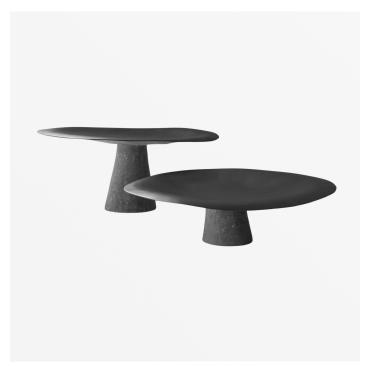

## ANITA RISER - AN03

#### COLLECTION IMPERFETTOLAB

DESIGNER VERTER TURRONI & EMANUELA RAVELLI

#### DESCRIPTION

Fibreglass risers that catch the eye, glorifying the object they support or giving, on their own, a new movement to the surface on which they're placed.

### MATERIALS

Fibreglass

COLOURS Black, White, Gold, Copper, Chrome

#### DIMENSIONS

SIZE 1 Width: 21.65" (55cm) Depth: 18.11" (46cm) Height: 5.51" (14cm)

SIZE 2 Width: 21.65" (55cm) Depth: 18.11" (46cm) Height: 9.45" (24cm)