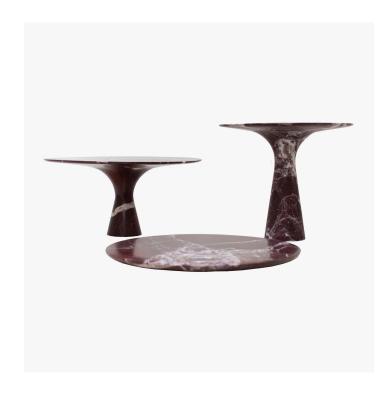

#### DESCRIPTION

Angelo O is the little brother and scale model of the natural stone table Angelo M. Angelo O can ideally be used as a cake stand, cheese platter or to serve other delicacies.

#### SIZE 1

Diameter: 12.60" (32cm) Height: 0.75" (1.9cm)

## SIZE 2

Diameter: 12.60" (32cm) Height: 5.91" (15cm)

# SIZE 3

Diameter: 9.45" (24cm) Height: 8.86" (22.5cm)