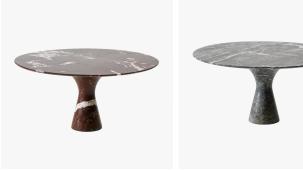

#### MATERIALS

Marble, Travertine

#### COLOURS

Kyknos, Grafite, Travertine Rosso, Grey Saint Laurent, Picasso Green, Port Saint Laurent, Travertino Silver, Rosso Lepanto, Bianco Statuarietto

## ADDITIONAL DETAILS

Marble is a natural material and as a result each piece is unique.