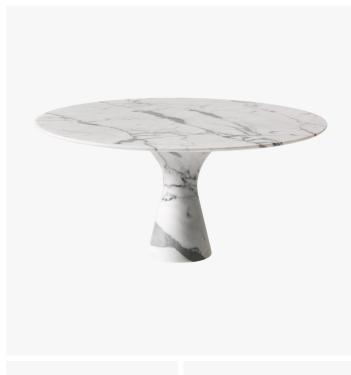

# ANGELO M - ROUND DINING **TABLE**

### DESCRIPTION

Angelo M is a round dining table in natural stone, it features a sculptural form, sturdy material, an elegant line and refined finish.

#### MATERIALS

Marble, Travertine