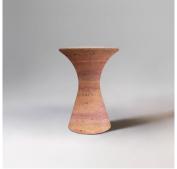

## DESCRIPTION

The Angelo M stools are inspired by the base of the Angelo M table. They echo the design, creating a cohesive look. The seating surface is thoughtfully shaped to follow the contours of the body, creating a harmonious connection between comfort and aesthetics.

#### MATERIALS

Marble, Travertine

### **DIMENSIONS**

Diameter: 13.78" (35cm) Height: 18.50" (47cm)