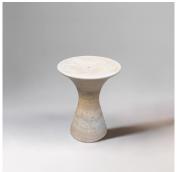

## DESCRIPTION

The Angelo M stools are inspired by the base of the Angelo M table. They echo the design, creating a cohesive look. The seating surface is thoughtfully shaped to follow the contours of the body, creating a harmonious connection between comfort and aesthetics.

#### MATERIALS

Marble, Travertine

### **DIMENSIONS**

Diameter: 13.78" (35cm) Height: 18.50" (47cm)