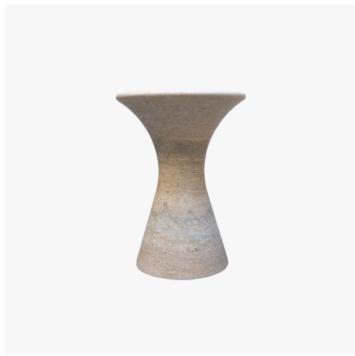

## DESCRIPTION

The Angelo M stools are inspired by the base of the Angelo M table. They echo the design, creating a cohesive look. The seating surface is thoughtfully shaped to follow the contours of the body, creating a harmonious connection between comfort and aesthetics.

#### MATERIALS

Marble, Travertine

### **DIMENSIONS**

Diameter: 13.78" (35cm) Height: 18.50" (47cm)