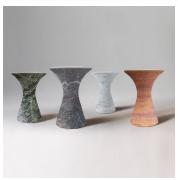

#### COLOURS

Kyknos, Grafite, Travertino Rosso, Grey Saint Laurent, Picasso Green, Port Saint Laurent, Travertino Silver, Rosso Lepanto, Bianco Statuarietto

## ADDITIONAL DETAILS

Marble is a natural material and as a result each piece is unique.