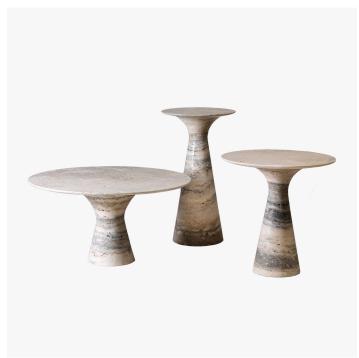

# ANGELO M - SIDE TABLE

# DESCRIPTION

A family of side tables of different heights and diametres in a variety of stones. Two elements, table base and top, form one whole together.

# MATERIALS

Marble, Travertine

# SIZE 1

Diameter: 17.72" (45cm) Height: 24.41" (62cm)

# SIZE 2

Diameter: 21.65" (55cm) Height: 18.90" (48cm)

# SIZE 3

Diameter: 31.50" (80cm) Height: 14.17" (36cm)