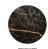

# MATERIALS

Marble, Travertine

### COLOURS

Kyknos, Grafite, Travertino Rosso, Grey Saint Laurent, Picasso Green, Port Saint Laurent, Travertino Silver, Rosso Lepanto, Bianco Statuarietto

# ADDITIONAL DETAILS

Marble is a natural material and as a result each piece is unique.