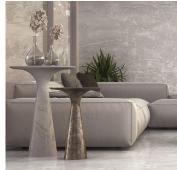

# ANGELO M - SIDE TABLE

# DESCRIPTION

A family of side tables of different heights and diametres in a variety of stones. Two elements, table base and top, form one whole together.

# MATERIALS

Marble, Travertine