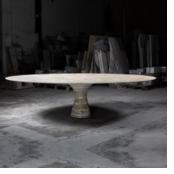

# ANGELO M - OVAL DINING TABLE

COLLECTION ALINEA DESIGN OBJECTS

DESIGNER LEO AERTS

### DESCRIPTION

Angelo M is an oval dining table in natural stone, it features a sculptural form, sturdy material, an elegant line and refined finish.

MATERIALS Marble, Travertine