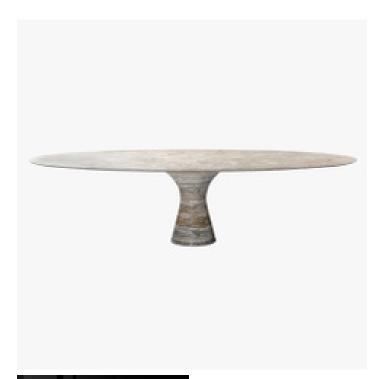

# ANGELO M - OVAL DINING TABLE

COLLECTION ALINEA DESIGN OBJECTS

DESIGNER LEO AERTS

### DESCRIPTION

Angelo M is an oval dining table in natural stone, it features a sculptural form, sturdy material, an elegant line and refined finish.

MATERIALS Marble, Travertine

#### DIMENSIONS

SIZE 1 Width: 82.68" (210cm) Depth: 53.15" (135cm) Height: 29.53" (75cm)