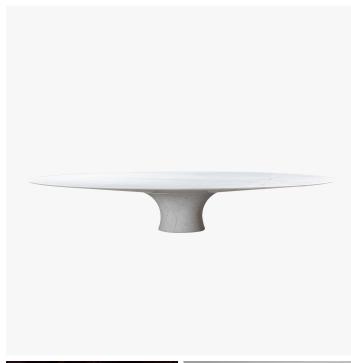

# ANGELO M - LOW OVAL TABLE

## DESCRIPTION

A family of low tables of different heights and diametres in a variety of stones. Two elements, table base and top, form one whole together.

## MATERIALS

Marble, Travertine