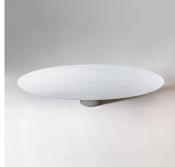

# ANGELO M - LOW OVAL TABLE

## DESCRIPTION

A family of low tables of different heights and diametres in a variety of stones. Two elements, table base and top, form one whole together.