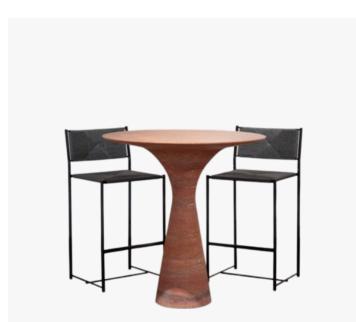

## ANGELO M - HIGH TABLE

COLLECTION ALINEA DESIGN

DESIGNER LEO AERTS

### DESCRIPTION

Take your indoor dining to new heights with the Angelo M high table. This high table is elegantly designed to combine sophistication with functionality, transforming your kitchen into an ideal spot for breakfast or evening aperitifs. The Angelo M collection is characterized by a sculptural shape, robust material, elegant lines, and refined finish. Design and craftsmanship flow seamlessly together and form the basis of this table collection that has been awarded with international design awards.

MATERIALS

Stone, Marble

#### DIMENSIONS

SIZE 1 Diameter: 35.43" (90cm) Height: 36.22" (92cm)

SIZE 2 Diameter: 39.37" (100cm) Height: 36.22" (92cm)

SIZE 3 Diameter: 43.31" (110cm) Height: 36.22" (92cm)