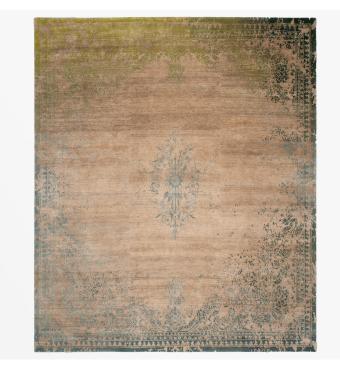

# ANGA SPECIAL ROCKED

COLLECTION JAN KATH

DESIGNER JAN KATH

## DESCRIPTION

Light is comprised of many colours. It shows this off in a particularly spectacular fashion in the northern lights, visible in winter months in the far north. This spectacle of nature was an inspiration for the Jan Kath collection Spectrum, as were the myths and fairy tales about dancing lights above gloomy moors and in dark pine forests.